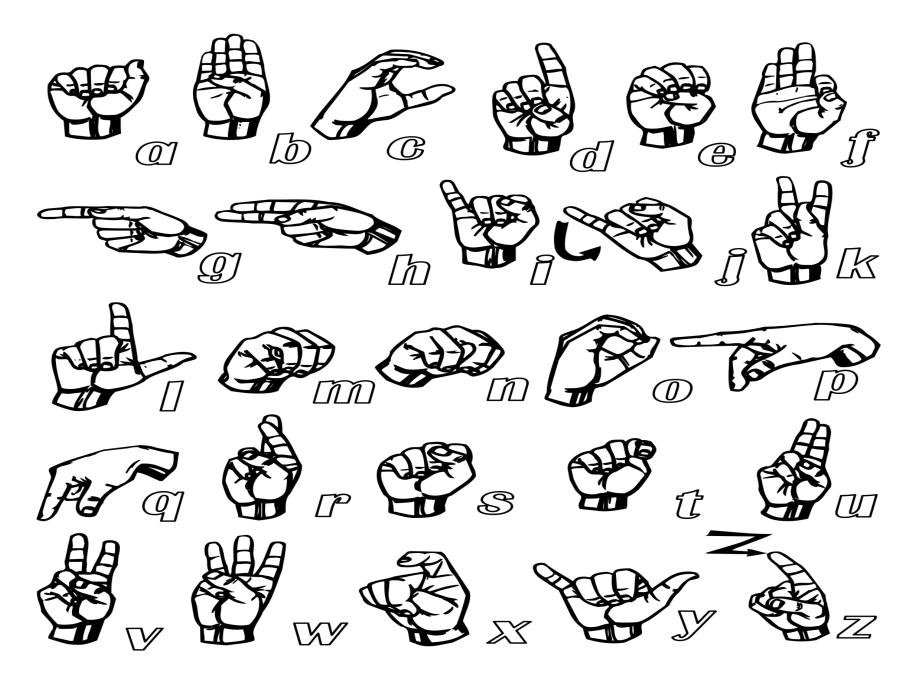

|          |          |                       |
| MAD     |           |                  |          |          |                       |
| BORED   |           |                  |          |          |                       |
| TIRED   |           |                  |          |          |                       |
|         |           |                  |          |          |                       |
|         |           |                  |          |          |                       |
|         |           |                  |          |          |                       |
|         |           |                  |          |          |                       |
|         |           |                  |          |          |                       |

### The Manual Alphabet



### Numbers 1-9

| 0 | 1 | 2 | 3 | 4 |
|---|---|---|---|---|
| 5 | 6 | 7 | 8 | 9 |