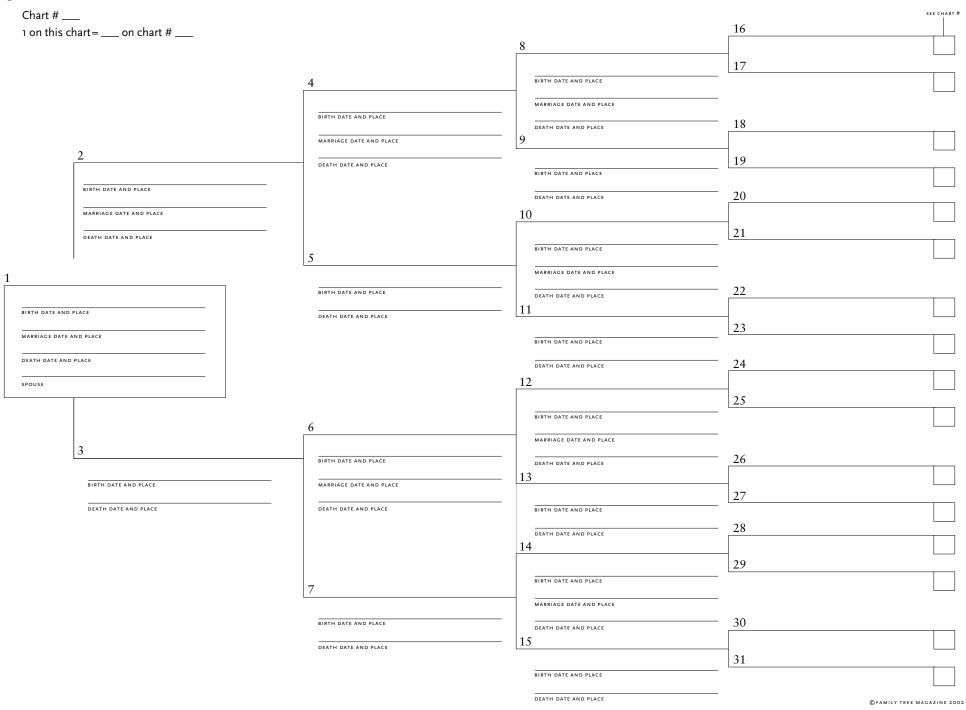

# Five-Generation Ancestor Chart

| Family | <b>Group</b> | Record |
|--------|--------------|--------|
|--------|--------------|--------|

|    |       |                                                                                                    | Family Gro                                                                     | oup Record     | If typing, set spacing at 1 1/2. Page |            | of                       |
|----|-------|----------------------------------------------------------------------------------------------------|--------------------------------------------------------------------------------|----------------|---------------------------------------|------------|--------------------------|
|    |       | sband<br>n name(s)                                                                                 |                                                                                | Last<br>name   |                                       |            | See "Other<br>marriages" |
|    |       | Born (day month year)                                                                              | Place                                                                          |                | LDS ordinance dates                   |            | Temple                   |
|    |       | Christened                                                                                         | Place                                                                          |                | Baptized                              | T          |                          |
|    |       | Died                                                                                               | Place                                                                          |                | Endowed                               | T          |                          |
|    |       | Buried                                                                                             | Place                                                                          |                | Sealed to parents                     | +          |                          |
|    |       | Married                                                                                            | Place                                                                          |                | Sealed to spouse                      | +          |                          |
|    |       | Husband's father                                                                                   |                                                                                | Last           | <u> </u>                              | 一          | Deceased                 |
|    |       | Given name(s) Husband's mother                                                                     |                                                                                | name<br>Maiden |                                       | 一          | Deceased                 |
| Wi |       | Given name(s)                                                                                      |                                                                                | name<br>Maiden |                                       | 屵          | See "Other               |
|    |       | en name(s)  Born (day month year)   Place                                                          |                                                                                | name           |                                       | 屵          | marriages"               |
|    |       |                                                                                                    |                                                                                |                | LDS ordinance dates                   | 4          | Temple                   |
|    |       | Christened                                                                                         | Place                                                                          |                | Baptized                              | _          |                          |
|    |       | Died                                                                                               | Place                                                                          |                | Endowed                               |            |                          |
|    |       | Buried                                                                                             | Place                                                                          |                | Sealed to parents                     |            |                          |
|    |       | Wife's father<br>Given name(s)                                                                     |                                                                                | Last<br>name   |                                       |            | Deceased                 |
|    |       | Wife's mother<br>Given name(s)                                                                     |                                                                                | Maiden<br>name |                                       |            | Deceased                 |
|    | Chi   | ildren List each child (v                                                                          | whether living or dead) in order of birth.                                     |                | LDS ordinance dates                   | Π          | Temple                   |
| ı  | Sex   | Given name(s)                                                                                      |                                                                                | Last           |                                       |            | See "Other<br>marriages" |
| r  |       | Born (day month year)                                                                              | Place                                                                          | name           | Baptized                              | T          | mamages                  |
|    |       | Christened                                                                                         | Place                                                                          |                | Endowed                               | +          |                          |
|    |       | Died                                                                                               | Place                                                                          |                | Sealed to parents                     | +          |                          |
|    |       | Spouse                                                                                             |                                                                                | Last           |                                       |            |                          |
|    |       | Given name(s)  Married                                                                             | Place                                                                          | name           | Sealed to spouse                      | $\top$     |                          |
| -  | Sex   |                                                                                                    |                                                                                |                | 누                                     | See "Other |                          |
|    |       | name(s)  Born (day month year)                                                                     | Place                                                                          | name           | Baptized                              | 닏          | marriages"               |
|    |       |                                                                                                    | Place                                                                          |                |                                       | _          |                          |
|    |       | Christened                                                                                         |                                                                                |                | Endowed                               | _          |                          |
|    |       | Died                                                                                               | Place                                                                          |                | Sealed to parents                     |            |                          |
|    |       | Spouse Last name (s)                                                                               |                                                                                |                |                                       |            |                          |
|    |       | Married                                                                                            | Place                                                                          |                | Sealed to spouse                      |            |                          |
| 3  | Sex   | Given name(s)                                                                                      |                                                                                | Last<br>name   |                                       |            | See "Other<br>marriages" |
| r  |       | Born (day month year)                                                                              | Place                                                                          |                | Baptized                              |            |                          |
|    |       | Christened                                                                                         | Place                                                                          |                | Endowed                               |            |                          |
|    |       | Died                                                                                               | Place                                                                          |                | Sealed to parents                     | +          |                          |
|    |       | Spouse                                                                                             |                                                                                | Last           | <u> </u>                              |            |                          |
|    |       | Given name(s)  Married                                                                             | Place                                                                          | name           | Sealed to spouse                      | Τ          |                          |
| -  | Seled | t <b>only one</b> of the following                                                                 | options. The option you select applies                                         | Your name      | <u> </u>                              |            |                          |
|    |       | Option 1—Family File Send all                                                                      |                                                                                |                |                                       |            |                          |
|    |       | names to my family file at the Temple. Address                                                     |                                                                                |                |                                       |            |                          |
|    |       | Option 2—Temple File Send all names to any temple, and assign proxies for all approved ordinances. |                                                                                |                |                                       |            |                          |
|    |       | Option 3—Ancestra                                                                                  | I File™ Send all names to the                                                  |                |                                       |            |                          |
|    |       | computerized Ancest                                                                                | ral File for research purposes only, not ncluding the required pedigree chart. | Phone          | Date                                  |            |                          |
|    |       |                                                                                                    | 9                                                                              | Friorie        | Date prepared                         |            |                          |